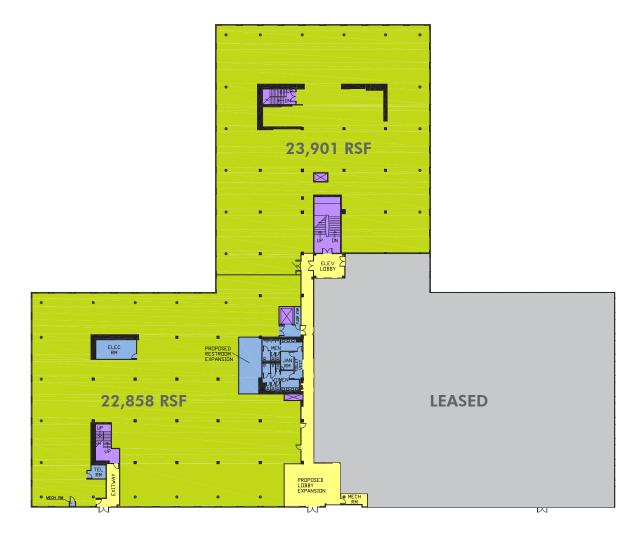

## FLOOR PLANS 8521 Fallbrook Avenue

### SIZE: ±46,759 RSF

8521 Fallbrook Ave 2nd Floor Potential Demising Plan