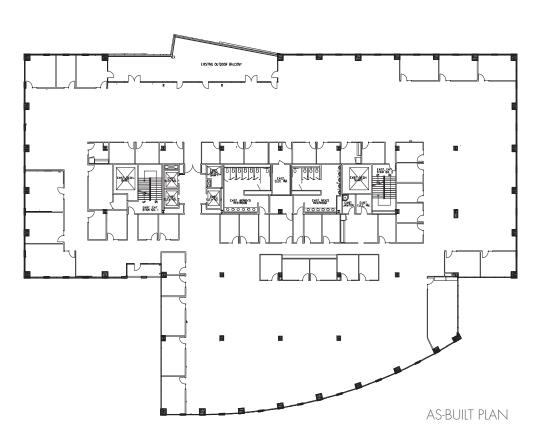

# **CORPORATE POINTE** at **WEST HILLS |** GET TO THE **POINTE**.

# 8511 FALLBROOK

## **4TH FLOOR**



SIZE: 34,706 RSF

#### **TOTAL BUILDING SF:** 136,456 RSF

#### **ASKING RATE:** \$2.15 PSF

### **FIBER CONNECTIVITY PROVIDERS:**

AT&T and Verizon FIOS

**PARKING RATIO:** 6/1000





**«** Back to Availabilities Summary

Building contiguous to 141,386

© 2016 CBRE, Inc. This information has been obtained from sources believed reliable. We have not verified it and make no guarantee, warranty or representation about it. Any projections, opinions, assumptions or estimates used are for example only and do not represent the current or future performance of the property. You and your advisors should conduct a careful, independent investigation of the property to determine to your satisfaction the suitability of the property for your needs.