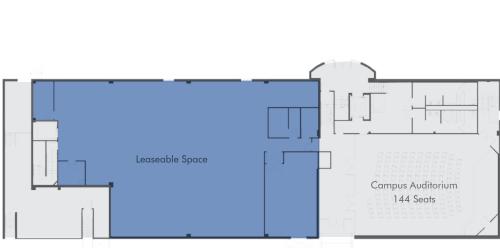

### **1ST FLOOR**

**SIZE:** 5,149 RSF (storage space)

#### FIBER CONNECTIVITY PROVIDERS: AT&T and Verizon FIOS

**PARKING RATIO:** 6/1000

AS-BUILT PLAN

**«** Back to Availabilities Summary

© 2016 CBRE, Inc. This information has been obtained from sources believed reliable. We have not verified it and make no guarantee, warranty or representation about it. Any projections, opinions, assumptions or estimates used are for example only and do not represent the current or future performance of the property. You and your advisors should conduct a careful, independent investigation of the property to determine to your satisfaction the suitability of the property for your needs.